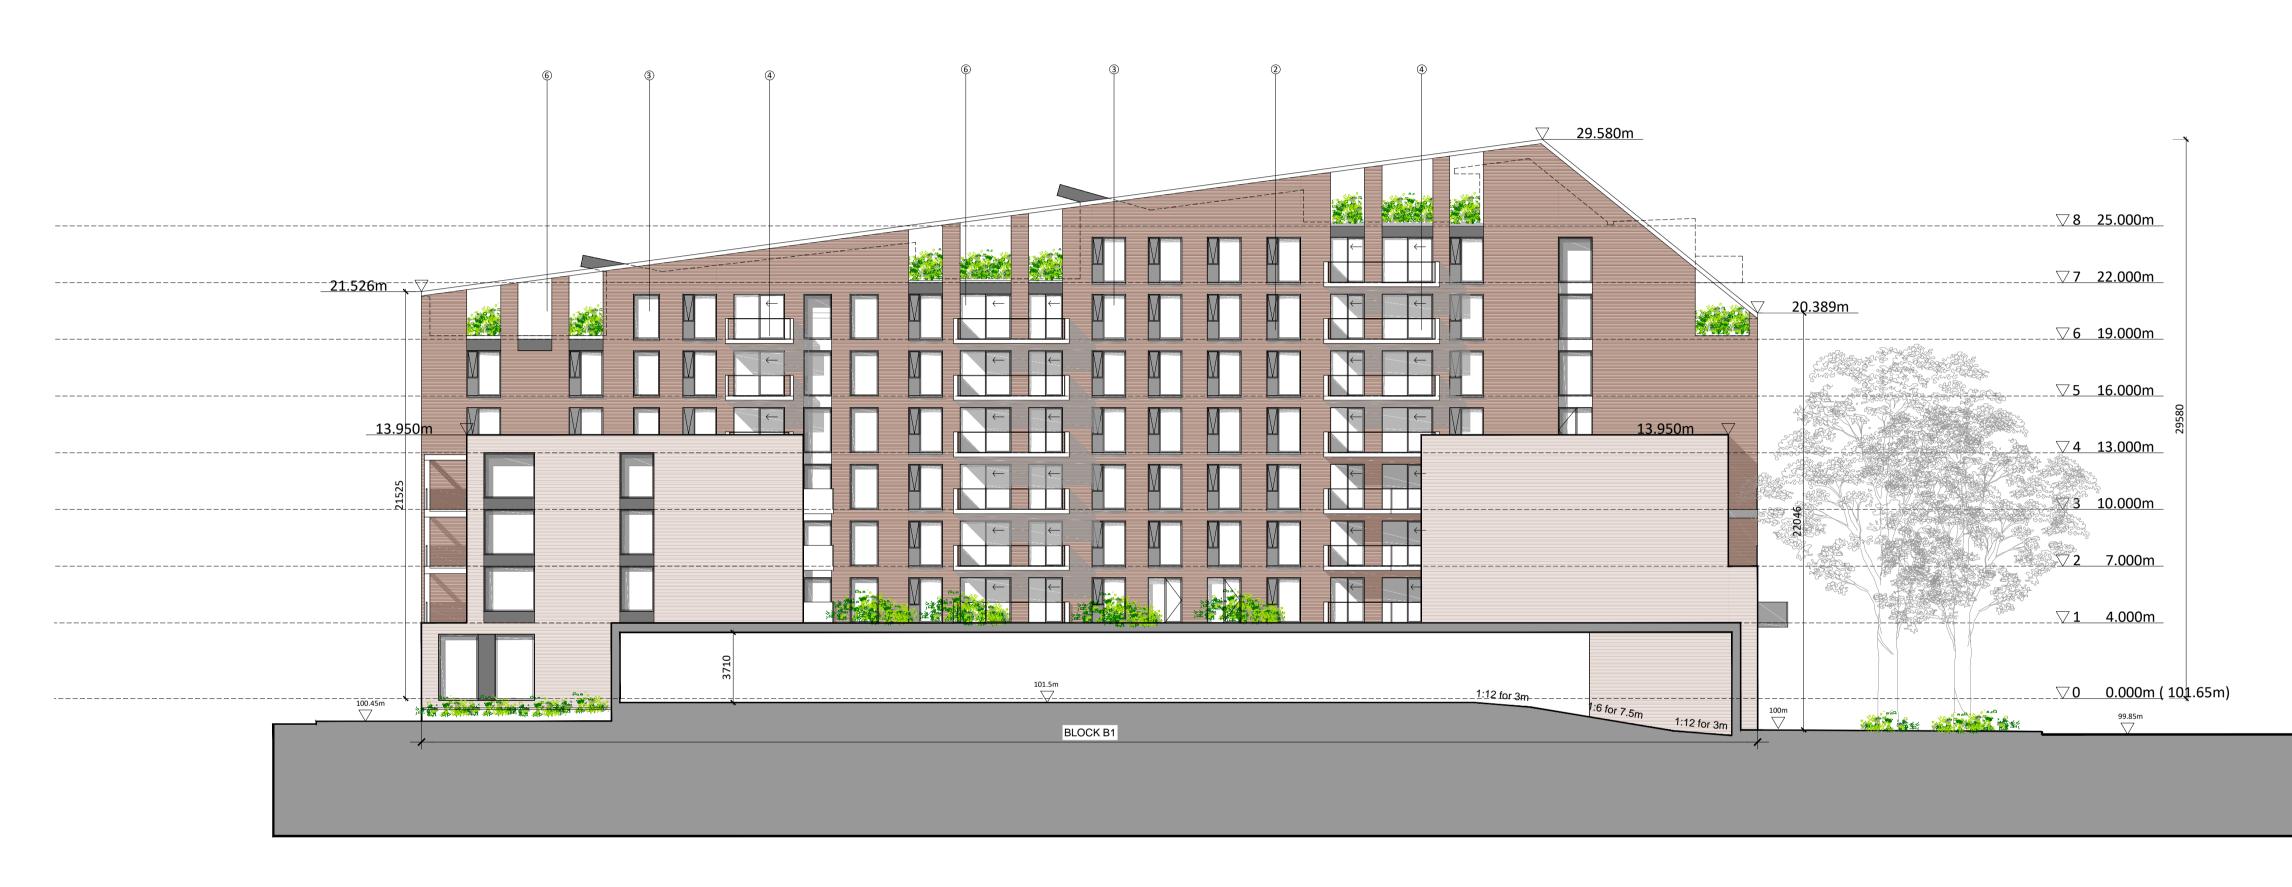

## WEST ELEVATION SECTOR 2 - ELEVATION EE SCALE 1:200

WEST ELEVATION SECTOR 2 - ELEVATION EE

1. Selected Cream Brick 2. Powder Coated Alumium Panel 3. Aluminium Window 4. Glass Framed Balcony 5. Powder Coated Metal Frame 6. Selected Red Brick 7. Metal Framed Balcony 8. Louvered Metal Panel 9. Selected Grey Brick